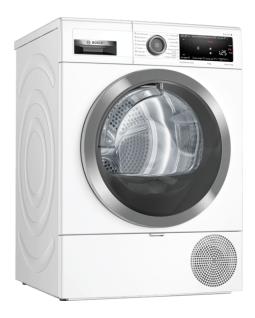

### Serie | 8, Heat pump tumble dryer, 8 kg WTX88M20AU

#### **Optional accessories**

WMZ20600 : Wool in basket - accessory WTZ27400 : Stacking kit with pull-out shelf

WTZ27410 : Stacking kit

- AutoDry saves time and energy by automatically stopping the drying process once it's complete
- **AntiVibration Design:** extremely stable and extraordinarily quiet thanks to special vibration protection.
- ComfortDisplay: easy orientation and usability thanks to a big display.
- Sensitive Drying system combines warm air currents and a gentle drum structure for dry clothes
- **Anti-crease:** laundry is automatically loosened once program finished and does not crease.