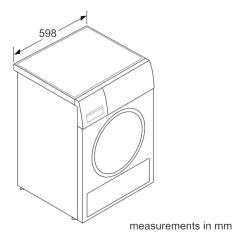

#### **Technical Data**

| Removable top: No Door hinge: Right Length electrical supply cord (cm): 145.0 Height of removable worktop (mm): 842 Dimensions of the product (mm): 842 x 598 x 599 Net weight (kg): 55.313 Fluorinated greenhouse gases: No Type of refrigerant: R290 Hermetically sealed equipment: Yes Quantity of fluorinated gases (kg): 0.149 EAN code: 4242005206247 Connection Rating (W): 1000 Fuse protection (A): 10 Voltage (V): 220-240 Frequency (Hz): 50 Approval certificates: CE, VDE Capacity cotton (kg) - NEW (2010/30/EC): 8.0 Energy efficiency rating:                                                                                                                                                                                                                                                                                                                                                                                                                                                                                                                                                                                                                                                                                                                                                                                                                                                                                                                                                                                                                                                                                                                                                                                                                                                                                                                                                                                                                                                                                                                                                                  | Built-in / Free-standing :               | Free-standing   |
|--------------------------------------------------------------------------------------------------------------------------------------------------------------------------------------------------------------------------------------------------------------------------------------------------------------------------------------------------------------------------------------------------------------------------------------------------------------------------------------------------------------------------------------------------------------------------------------------------------------------------------------------------------------------------------------------------------------------------------------------------------------------------------------------------------------------------------------------------------------------------------------------------------------------------------------------------------------------------------------------------------------------------------------------------------------------------------------------------------------------------------------------------------------------------------------------------------------------------------------------------------------------------------------------------------------------------------------------------------------------------------------------------------------------------------------------------------------------------------------------------------------------------------------------------------------------------------------------------------------------------------------------------------------------------------------------------------------------------------------------------------------------------------------------------------------------------------------------------------------------------------------------------------------------------------------------------------------------------------------------------------------------------------------------------------------------------------------------------------------------------------|------------------------------------------|-----------------|
| Length electrical supply cord (cm):  Height of removable worktop (mm):  Dimensions of the product (mm):  Net weight (kg):  Fluorinated greenhouse gases:  No Type of refrigerant:  R290 Hermetically sealed equipment:  Quantity of fluorinated gases (kg):  EAN code:  Connection Rating (W):  Fuse protection (A):  Voltage (V):  Frequency (Hz):  Approval certificates:  Capacity cotton (kg) - NEW (2010/30/EC):  842 x 598 x 599  842 x 5 | Removable top:                           | No              |
| Height of removable worktop (mm):  Dimensions of the product (mm):  Net weight (kg):  Fluorinated greenhouse gases:  No Type of refrigerant:  Hermetically sealed equipment:  Quantity of fluorinated gases (kg):  EAN code:  Connection Rating (W):  Fuse protection (A):  Voltage (V):  Frequency (Hz):  Approval certificates:  Capacity cotton (kg) - NEW (2010/30/EC):  842 x 598 x 599  842 x 598 x 599 | Door hinge :                             | Right           |
| Dimensions of the product (mm):  Net weight (kg):  Fluorinated greenhouse gases:  No Type of refrigerant:  Hermetically sealed equipment:  Quantity of fluorinated gases (kg):  EAN code:  Connection Rating (W):  Fuse protection (A):  Voltage (V):  Frequency (Hz):  Approval certificates:  Capacity cotton (kg) - NEW (2010/30/EC):  842 x 598 x 599  842 x 598 x 598  842 x 598 x 599  | Length electrical supply cord (cm):      | 145.0           |
| Net weight (kg): 55.313 Fluorinated greenhouse gases: No Type of refrigerant: R290 Hermetically sealed equipment: Yes Quantity of fluorinated gases (kg): 0.149 EAN code: 4242005206247 Connection Rating (W): 1000 Fuse protection (A): 10 Voltage (V): 220-240 Frequency (Hz): 50 Approval certificates: CE, VDE Capacity cotton (kg) - NEW (2010/30/EC): 8.0                                                                                                                                                                                                                                                                                                                                                                                                                                                                                                                                                                                                                                                                                                                                                                                                                                                                                                                                                                                                                                                                                                                                                                                                                                                                                                                                                                                                                                                                                                                                                                                                                                                                                                                                                                | Height of removable worktop (mm):        | 842             |
| Fluorinated greenhouse gases:  Type of refrigerant:  Hermetically sealed equipment:  Quantity of fluorinated gases (kg):  EAN code:  Connection Rating (W):  Tuse protection (A):  Voltage (V):  Frequency (Hz):  Approval certificates:  Capacity cotton (kg) - NEW (2010/30/EC):  R290  R290  Approval certificates:  No R290  Au R290  Average  Average  No Average  Ave | Dimensions of the product (mm) :         | 842 x 598 x 599 |
| Type of refrigerant:  Hermetically sealed equipment:  Quantity of fluorinated gases (kg):  EAN code:  Connection Rating (W):  Fuse protection (A):  Voltage (V):  Yoltage (V):  Approval certificates:  Capacity cotton (kg) - NEW (2010/30/EC):  Results Sealed equipment:  Yes  4242005206247  1000  220-240  500  CE, VDE  8.0                                                                                                                                                                                                                                                                                                                                                                                                                                                                                                                                                                                                                                                                                                                                                                                                                                                                                                                                                                                                                                                                                                                                                                                                                                                                                                                                                                                                                                                                                                                                                                                                                                                                                                                                                                                              | Net weight (kg):                         | 55.313          |
| Hermetically sealed equipment: Quantity of fluorinated gases (kg): 0.149 EAN code: 4242005206247 Connection Rating (W): 1000 Fuse protection (A): Voltage (V): 429005206247 20006 Fuse protection (A): 50 Approval certificates: CE, VDE Capacity cotton (kg) - NEW (2010/30/EC): 8.0                                                                                                                                                                                                                                                                                                                                                                                                                                                                                                                                                                                                                                                                                                                                                                                                                                                                                                                                                                                                                                                                                                                                                                                                                                                                                                                                                                                                                                                                                                                                                                                                                                                                                                                                                                                                                                          | Fluorinated greenhouse gases :           | No              |
| Quantity of fluorinated gases (kg):       0.149         EAN code:       4242005206247         Connection Rating (W):       1000         Fuse protection (A):       10         Voltage (V):       220-240         Frequency (Hz):       50         Approval certificates:       CE, VDE         Capacity cotton (kg) - NEW (2010/30/EC):       8.0                                                                                                                                                                                                                                                                                                                                                                                                                                                                                                                                                                                                                                                                                                                                                                                                                                                                                                                                                                                                                                                                                                                                                                                                                                                                                                                                                                                                                                                                                                                                                                                                                                                                                                                                                                              | Type of refrigerant :                    | R290            |
| EAN code : 4242005206247  Connection Rating (W) : 1000  Fuse protection (A) : 10  Voltage (V) : 220-240  Frequency (Hz) : 50  Approval certificates : CE, VDE  Capacity cotton (kg) - NEW (2010/30/EC) : 8.0                                                                                                                                                                                                                                                                                                                                                                                                                                                                                                                                                                                                                                                                                                                                                                                                                                                                                                                                                                                                                                                                                                                                                                                                                                                                                                                                                                                                                                                                                                                                                                                                                                                                                                                                                                                                                                                                                                                   | Hermetically sealed equipment :          | Yes             |
| Connection Rating (W):       1000         Fuse protection (A):       10         Voltage (V):       220-240         Frequency (Hz):       50         Approval certificates:       CE, VDE         Capacity cotton (kg) - NEW (2010/30/EC):       8.0                                                                                                                                                                                                                                                                                                                                                                                                                                                                                                                                                                                                                                                                                                                                                                                                                                                                                                                                                                                                                                                                                                                                                                                                                                                                                                                                                                                                                                                                                                                                                                                                                                                                                                                                                                                                                                                                            | Quantity of fluorinated gases (kg):      | 0.149           |
| Fuse protection (A):       10         Voltage (V):       220-240         Frequency (Hz):       50         Approval certificates:       CE, VDE         Capacity cotton (kg) - NEW (2010/30/EC):       8.0                                                                                                                                                                                                                                                                                                                                                                                                                                                                                                                                                                                                                                                                                                                                                                                                                                                                                                                                                                                                                                                                                                                                                                                                                                                                                                                                                                                                                                                                                                                                                                                                                                                                                                                                                                                                                                                                                                                      | EAN code:                                | 4242005206247   |
| Voltage (V):       220-240         Frequency (Hz):       50         Approval certificates:       CE, VDE         Capacity cotton (kg) - NEW (2010/30/EC):       8.0                                                                                                                                                                                                                                                                                                                                                                                                                                                                                                                                                                                                                                                                                                                                                                                                                                                                                                                                                                                                                                                                                                                                                                                                                                                                                                                                                                                                                                                                                                                                                                                                                                                                                                                                                                                                                                                                                                                                                            | Connection Rating (W):                   | 1000            |
| Frequency (Hz): 50 Approval certificates: CE, VDE Capacity cotton (kg) - NEW (2010/30/EC): 8.0                                                                                                                                                                                                                                                                                                                                                                                                                                                                                                                                                                                                                                                                                                                                                                                                                                                                                                                                                                                                                                                                                                                                                                                                                                                                                                                                                                                                                                                                                                                                                                                                                                                                                                                                                                                                                                                                                                                                                                                                                                 | Fuse protection (A):                     | 10              |
| Approval certificates: CE, VDE Capacity cotton (kg) - NEW (2010/30/EC): 8.0                                                                                                                                                                                                                                                                                                                                                                                                                                                                                                                                                                                                                                                                                                                                                                                                                                                                                                                                                                                                                                                                                                                                                                                                                                                                                                                                                                                                                                                                                                                                                                                                                                                                                                                                                                                                                                                                                                                                                                                                                                                    | Voltage (V):                             | 220-240         |
| Capacity cotton (kg) - NEW (2010/30/EC): 8.0                                                                                                                                                                                                                                                                                                                                                                                                                                                                                                                                                                                                                                                                                                                                                                                                                                                                                                                                                                                                                                                                                                                                                                                                                                                                                                                                                                                                                                                                                                                                                                                                                                                                                                                                                                                                                                                                                                                                                                                                                                                                                   | Frequency (Hz) :                         | 50              |
|                                                                                                                                                                                                                                                                                                                                                                                                                                                                                                                                                                                                                                                                                                                                                                                                                                                                                                                                                                                                                                                                                                                                                                                                                                                                                                                                                                                                                                                                                                                                                                                                                                                                                                                                                                                                                                                                                                                                                                                                                                                                                                                                | Approval certificates :                  | CE, VDE         |
| Energy efficiency rating : A+++                                                                                                                                                                                                                                                                                                                                                                                                                                                                                                                                                                                                                                                                                                                                                                                                                                                                                                                                                                                                                                                                                                                                                                                                                                                                                                                                                                                                                                                                                                                                                                                                                                                                                                                                                                                                                                                                                                                                                                                                                                                                                                | Capacity cotton (kg) - NEW (2010/30/EC): | 8.0             |
|                                                                                                                                                                                                                                                                                                                                                                                                                                                                                                                                                                                                                                                                                                                                                                                                                                                                                                                                                                                                                                                                                                                                                                                                                                                                                                                                                                                                                                                                                                                                                                                                                                                                                                                                                                                                                                                                                                                                                                                                                                                                                                                                | Energy efficiency rating:                | A+++            |

#### **Technical Information**

- Heat pump technology
- Capacity: 8 kg
- 842 mm x 598 mm x 599 mm (652 mm with door frame)
- Noise level: 62 dB (A) re 1 pW