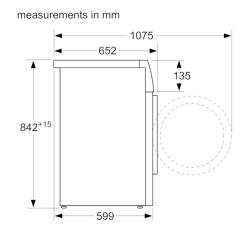

#### **Technical Data**

| Removable top: No Door hinge: Right Length electrical supply cord (cm): 145.0 Height of removable worktop (mm): 842 Dimensions of the product (mm): 842 x 598 x 599 Net weight (kg): 55.313 Fluorinated greenhouse gases: No Type of refrigerant: R290 Hermetically sealed equipment: Yes Quantity of fluorinated gases (kg): 0.149 EAN code: 4242005206247 Connection Rating (W): 1000 Fuse protection (A): 10 Voltage (V): 220-240 Frequency (Hz): 50 Approval certificates: CE, VDE Capacity cotton (kg) - NEW (2010/30/EC): 8.0 Energy efficiency rating:                                                                                                                                                                                                                                                                                                                                                                                                                                                                                                                                                                                                                                                                                                                                                                                                                                                                                                                                                                                                                                                                                                                                                                                                                                                                                                                                                                                                                                                                                                                                                                  | Built-in / Free-standing :               | Free-standing   |
|--------------------------------------------------------------------------------------------------------------------------------------------------------------------------------------------------------------------------------------------------------------------------------------------------------------------------------------------------------------------------------------------------------------------------------------------------------------------------------------------------------------------------------------------------------------------------------------------------------------------------------------------------------------------------------------------------------------------------------------------------------------------------------------------------------------------------------------------------------------------------------------------------------------------------------------------------------------------------------------------------------------------------------------------------------------------------------------------------------------------------------------------------------------------------------------------------------------------------------------------------------------------------------------------------------------------------------------------------------------------------------------------------------------------------------------------------------------------------------------------------------------------------------------------------------------------------------------------------------------------------------------------------------------------------------------------------------------------------------------------------------------------------------------------------------------------------------------------------------------------------------------------------------------------------------------------------------------------------------------------------------------------------------------------------------------------------------------------------------------------------------|------------------------------------------|-----------------|
| Length electrical supply cord (cm):  Height of removable worktop (mm):  Dimensions of the product (mm):  Net weight (kg):  Fluorinated greenhouse gases:  No Type of refrigerant:  R290 Hermetically sealed equipment:  Quantity of fluorinated gases (kg):  EAN code:  Connection Rating (W):  Fuse protection (A):  Voltage (V):  Frequency (Hz):  Approval certificates:  Capacity cotton (kg) - NEW (2010/30/EC):  842 x 598 x 599  842 x 5 | Removable top:                           | No              |
| Height of removable worktop (mm):  Dimensions of the product (mm):  Net weight (kg):  Fluorinated greenhouse gases:  No Type of refrigerant:  Hermetically sealed equipment:  Quantity of fluorinated gases (kg):  EAN code:  Connection Rating (W):  Fuse protection (A):  Voltage (V):  Frequency (Hz):  Approval certificates:  Capacity cotton (kg) - NEW (2010/30/EC):  842 x 598 x 599  842 x 598 x 599 | Door hinge :                             | Right           |
| Dimensions of the product (mm):  Net weight (kg):  Fluorinated greenhouse gases:  No Type of refrigerant:  Hermetically sealed equipment:  Quantity of fluorinated gases (kg):  EAN code:  Connection Rating (W):  Fuse protection (A):  Voltage (V):  Frequency (Hz):  Approval certificates:  Capacity cotton (kg) - NEW (2010/30/EC):  842 x 598 x 599  842 x 598 x 598  842 x 598 x 599  | Length electrical supply cord (cm):      | 145.0           |
| Net weight (kg): 55.313 Fluorinated greenhouse gases: No Type of refrigerant: R290 Hermetically sealed equipment: Yes Quantity of fluorinated gases (kg): 0.149 EAN code: 4242005206247 Connection Rating (W): 1000 Fuse protection (A): 10 Voltage (V): 220-240 Frequency (Hz): 50 Approval certificates: CE, VDE Capacity cotton (kg) - NEW (2010/30/EC): 8.0                                                                                                                                                                                                                                                                                                                                                                                                                                                                                                                                                                                                                                                                                                                                                                                                                                                                                                                                                                                                                                                                                                                                                                                                                                                                                                                                                                                                                                                                                                                                                                                                                                                                                                                                                                | Height of removable worktop (mm):        | 842             |
| Fluorinated greenhouse gases:  Type of refrigerant:  Hermetically sealed equipment:  Quantity of fluorinated gases (kg):  EAN code:  Connection Rating (W):  Tuse protection (A):  Voltage (V):  Frequency (Hz):  Approval certificates:  Capacity cotton (kg) - NEW (2010/30/EC):  R290  R290  Approval certificates:  No R290  Au R290  Average  Average  No Average  Ave | Dimensions of the product (mm) :         | 842 x 598 x 599 |
| Type of refrigerant:  Hermetically sealed equipment:  Quantity of fluorinated gases (kg):  EAN code:  Connection Rating (W):  Fuse protection (A):  Voltage (V):  Yoltage (V):  Approval certificates:  Capacity cotton (kg) - NEW (2010/30/EC):  Results Sealed equipment:  Yes  4242005206247  1000  220-240  500  CE, VDE  8.0                                                                                                                                                                                                                                                                                                                                                                                                                                                                                                                                                                                                                                                                                                                                                                                                                                                                                                                                                                                                                                                                                                                                                                                                                                                                                                                                                                                                                                                                                                                                                                                                                                                                                                                                                                                              | Net weight (kg):                         | 55.313          |
| Hermetically sealed equipment: Quantity of fluorinated gases (kg): 0.149 EAN code: 4242005206247 Connection Rating (W): 1000 Fuse protection (A): Voltage (V): 429005206247 20006 Fuse protection (A): 50 Approval certificates: CE, VDE Capacity cotton (kg) - NEW (2010/30/EC): 8.0                                                                                                                                                                                                                                                                                                                                                                                                                                                                                                                                                                                                                                                                                                                                                                                                                                                                                                                                                                                                                                                                                                                                                                                                                                                                                                                                                                                                                                                                                                                                                                                                                                                                                                                                                                                                                                          | Fluorinated greenhouse gases :           | No              |
| Quantity of fluorinated gases (kg):       0.149         EAN code:       4242005206247         Connection Rating (W):       1000         Fuse protection (A):       10         Voltage (V):       220-240         Frequency (Hz):       50         Approval certificates:       CE, VDE         Capacity cotton (kg) - NEW (2010/30/EC):       8.0                                                                                                                                                                                                                                                                                                                                                                                                                                                                                                                                                                                                                                                                                                                                                                                                                                                                                                                                                                                                                                                                                                                                                                                                                                                                                                                                                                                                                                                                                                                                                                                                                                                                                                                                                                              | Type of refrigerant :                    | R290            |
| EAN code : 4242005206247  Connection Rating (W) : 1000  Fuse protection (A) : 10  Voltage (V) : 220-240  Frequency (Hz) : 50  Approval certificates : CE, VDE  Capacity cotton (kg) - NEW (2010/30/EC) : 8.0                                                                                                                                                                                                                                                                                                                                                                                                                                                                                                                                                                                                                                                                                                                                                                                                                                                                                                                                                                                                                                                                                                                                                                                                                                                                                                                                                                                                                                                                                                                                                                                                                                                                                                                                                                                                                                                                                                                   | Hermetically sealed equipment :          | Yes             |
| Connection Rating (W):       1000         Fuse protection (A):       10         Voltage (V):       220-240         Frequency (Hz):       50         Approval certificates:       CE, VDE         Capacity cotton (kg) - NEW (2010/30/EC):       8.0                                                                                                                                                                                                                                                                                                                                                                                                                                                                                                                                                                                                                                                                                                                                                                                                                                                                                                                                                                                                                                                                                                                                                                                                                                                                                                                                                                                                                                                                                                                                                                                                                                                                                                                                                                                                                                                                            | Quantity of fluorinated gases (kg):      | 0.149           |
| Fuse protection (A):       10         Voltage (V):       220-240         Frequency (Hz):       50         Approval certificates:       CE, VDE         Capacity cotton (kg) - NEW (2010/30/EC):       8.0                                                                                                                                                                                                                                                                                                                                                                                                                                                                                                                                                                                                                                                                                                                                                                                                                                                                                                                                                                                                                                                                                                                                                                                                                                                                                                                                                                                                                                                                                                                                                                                                                                                                                                                                                                                                                                                                                                                      | EAN code:                                | 4242005206247   |
| Voltage (V):       220-240         Frequency (Hz):       50         Approval certificates:       CE, VDE         Capacity cotton (kg) - NEW (2010/30/EC):       8.0                                                                                                                                                                                                                                                                                                                                                                                                                                                                                                                                                                                                                                                                                                                                                                                                                                                                                                                                                                                                                                                                                                                                                                                                                                                                                                                                                                                                                                                                                                                                                                                                                                                                                                                                                                                                                                                                                                                                                            | Connection Rating (W):                   | 1000            |
| Frequency (Hz): 50 Approval certificates: CE, VDE Capacity cotton (kg) - NEW (2010/30/EC): 8.0                                                                                                                                                                                                                                                                                                                                                                                                                                                                                                                                                                                                                                                                                                                                                                                                                                                                                                                                                                                                                                                                                                                                                                                                                                                                                                                                                                                                                                                                                                                                                                                                                                                                                                                                                                                                                                                                                                                                                                                                                                 | Fuse protection (A):                     | 10              |
| Approval certificates: CE, VDE Capacity cotton (kg) - NEW (2010/30/EC): 8.0                                                                                                                                                                                                                                                                                                                                                                                                                                                                                                                                                                                                                                                                                                                                                                                                                                                                                                                                                                                                                                                                                                                                                                                                                                                                                                                                                                                                                                                                                                                                                                                                                                                                                                                                                                                                                                                                                                                                                                                                                                                    | Voltage (V):                             | 220-240         |
| Capacity cotton (kg) - NEW (2010/30/EC): 8.0                                                                                                                                                                                                                                                                                                                                                                                                                                                                                                                                                                                                                                                                                                                                                                                                                                                                                                                                                                                                                                                                                                                                                                                                                                                                                                                                                                                                                                                                                                                                                                                                                                                                                                                                                                                                                                                                                                                                                                                                                                                                                   | Frequency (Hz) :                         | 50              |
|                                                                                                                                                                                                                                                                                                                                                                                                                                                                                                                                                                                                                                                                                                                                                                                                                                                                                                                                                                                                                                                                                                                                                                                                                                                                                                                                                                                                                                                                                                                                                                                                                                                                                                                                                                                                                                                                                                                                                                                                                                                                                                                                | Approval certificates :                  | CE, VDE         |
| Energy efficiency rating : A+++                                                                                                                                                                                                                                                                                                                                                                                                                                                                                                                                                                                                                                                                                                                                                                                                                                                                                                                                                                                                                                                                                                                                                                                                                                                                                                                                                                                                                                                                                                                                                                                                                                                                                                                                                                                                                                                                                                                                                                                                                                                                                                | Capacity cotton (kg) - NEW (2010/30/EC): | 8.0             |
|                                                                                                                                                                                                                                                                                                                                                                                                                                                                                                                                                                                                                                                                                                                                                                                                                                                                                                                                                                                                                                                                                                                                                                                                                                                                                                                                                                                                                                                                                                                                                                                                                                                                                                                                                                                                                                                                                                                                                                                                                                                                                                                                | Energy efficiency rating:                | A+++            |

#### **Technical Information**

- Heat pump technology
- Capacity: 8 kg
- 842 mm x 598 mm x 599 mm (652 mm with door frame)
- Noise level: 62 dB (A) re 1 pW