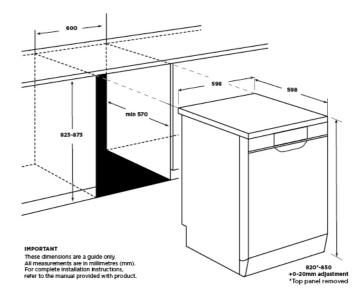

## **Dimensions**

Total height (mm) - 850, Total width (mm) - 598, Total depth (mm) - 598, Height adjustment (mm) - 20, Product height excluding removabale worktop (mm) - 820