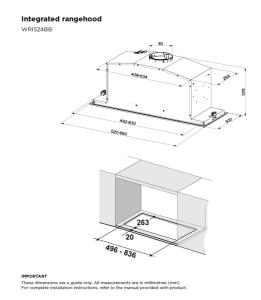

## **Dimensions**

Total product height (mm) - 329, Total product width (mm) - 520, Total product depth (mm) - 300, Diameter of ducting (mm) - 150, Minimum installation height from cooking surface Gas (mm) - 650, Minimum installation height from cooking surface Electric (mm) - 600, Cut out width (mm) - 492, Cut out depth (mm) - 259, Cut out height (mm) - 329