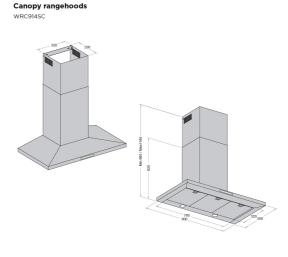

## **Dimensions**

Total product height (mm) - 1160, Total product width (mm) - 900, Total product depth (mm) - 500, Diameter of ducting (mm) - 150, Minimum installation height from cooking surface Gas (mm) - 650, Minimum installation height from cooking surface Electric (mm) - 600, Maximum canopy chimney height (mm) - 1160, Flue cover depth (mm) - 290, Flue cover width (mm) - 320