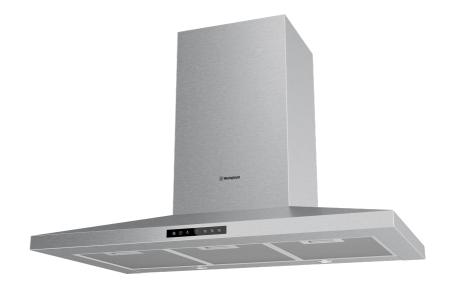

## WRC914SC

90cm stainless steel canopy hood with 840m3/h extraction, LED lighting, 3 fan speeds and dishwasher safe mesh filters.

## **Features**

- Powerful 840m3/hr extraction rate
- LED lighting
- 3 speed fan
- Auto off timer
- Dishwasher safe mesh filters
- Clean filter indicator
- Stainless Steel finish