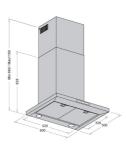

## **Dimensions**

Total product height (mm) - 1160, Total product width (mm) - 600, Total product depth (mm) - 500, Diameter of ducting (mm) - 150, Minimum installation height from cooking surface Gas (mm) - 650, Minimum installation height from cooking surface Electric (mm) - 600, Maximum canopy chimney height (mm) - 1160, Flue cover depth (mm) - 290, Flue cover width (mm) - 320