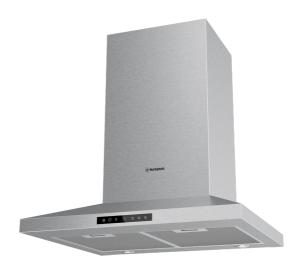

# WRC614SC

60cm stainless steel canopy hood with 840m3/h extraction, LED lighting, 3 fan speeds and dishwasher safe mesh filters.

### **Features**

- Powerful 840m3/hr extraction rate
- LED lighting
- 3 speed fan
- Auto off timer
- Dishwasher safe mesh filters
- Clean filter indicator
- Stainless Steel finish