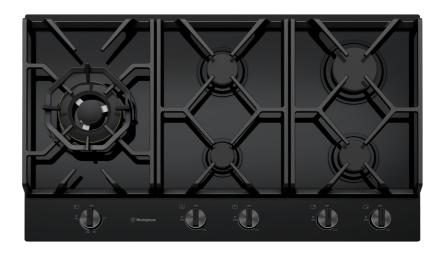

## WHG958BC

90cm 5 burner black tempered glass cooktop with a high powered, intense 19 MJ/h wok burner, dual valve flame control and cast iron trivets.

## Features

- High powered, intense 19 MJ/h wok burner
- Dual Valve Control
- Cast iron trivets
- Flat Trivets
- Flame Failure Device
- Black tempered glass
- Easy under knob ignition
- LP Gas Conversion kit included

90cm gas cooktop WHG958BC