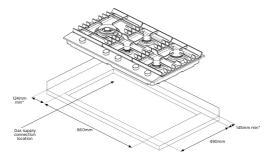

## DIMENSIONS

Total product height (mm) - 62, Total product width (mm) - 895, Total product depth (mm) - 530, Cut out width (mm) -860, Cut out depth (mm) - 490

These dimensions are a guide only. All measurements are in millimetres (mm). For complete installation instructions, refer to the manual provided with product