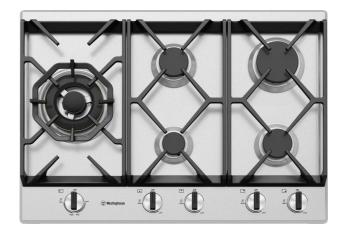

## WHG758SC

75cm 5 burner stainless steel gas cooktop with a high powered, intense 19 MJ/h wok burner, dual valve flame control and cast iron trivets.

## Features

- High powered, intense 19 MJ/h wok burner
- Dual Valve Control
- Cast iron trivets
- Flat Trivets
- Simple and durable control panel graphics
- Easy under knob ignition
- Flame Failure Device
- LP Gas Conversion kit included

70cm gas cooktop WHG758SC