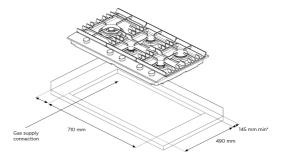

## DIMENSIONS

Total product height (mm) - 55, Total product width (mm) - 745, Total product depth (mm) - 530, Cut out width (mm) -710, Cut out depth (mm) - 490

These dimensions are a guide only. All measurements are in millimetres (mm). For complete installation instructions, refer to the manual provided with product