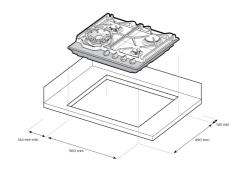

### 60cm gas cooktops

WHG644SC, WHG648SC

NOTE: Distances shown to adjacent walls/surfaces are for the distance to a combustible surface. If the surface is not combustible the measurement

### IMPORTAN

IMPORTANT

These dimensions are a guide only. All measurements are in millimetres (mm).

# **DIMENSIONS**

Total product height (mm) - 55, Total product width (mm) - 595, Total product depth (mm) - 530, Cut out width (mm) - 560, Cut out depth (mm) - 490