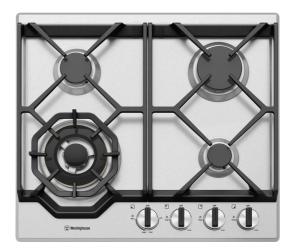

# WHG648SC

60cm 4 burner stainless steel gas cooktop with a high powered, intense 17 MJ/h wok burner, dual valve flame control and cast iron trivets.

# **Features**

- High powered, intense 17 MJ/h wok burner
- Dual Valve Control
- Cast iron trivets
- Flat Trivets
- Simple and durable control panel graphics
- Easy under knob ignition
- Flame Failure Device
- LP Gas Conversion kit included