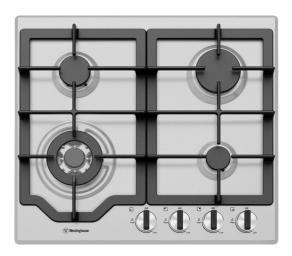

# WHG644SC

60cm 4 burner stainless steel gas cooktop with a high powered 14.4 MJ/h wok burner, cast iron trivets and easy start under knob ignition.

## **Features**

- High powered 14.4 MJ/h wok burner
- Cast iron trivets
- Flat Trivets
- Simple and durable control panel graphics
- Easy under knob ignition
- Flame Failure Device
- LP Gas Conversion kit included