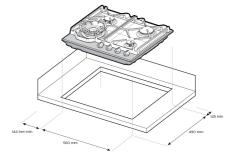

### 60cm gas cooktops

WHG644SC, WHG648SC

NOTE: Distances shown to adjacent walls/surfaces are for the distance to a combustible surface. If the surface is not combustible the measurement

#### IMPORTAN

IMPORTANT

These dimensions are a guide only. All measurements are in millimetres (mm).

## **DIMENSIONS**

Total product height (mm) - 55, Total product width (mm) - 595, Total product depth (mm) - 530, Cut out width (mm) - 560, Cut out depth (mm) - 490