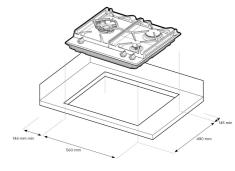

# 60cm gas cooktop

WHG638BC

NOTE: Distances shown to adjacent walls/surfaces are for the distance to a combustible surface. If the surface is not combustible the measurement

#### IMPORTAN'

IMPORTANT

These dimensions are a guide only. All measurements are in millimetres (mm).

## **DIMENSIONS**

Total product height (mm) - 62, Total product width (mm) - 595, Total product depth (mm) - 530, Cut out width (mm) - 560, Cut out depth (mm) - 490