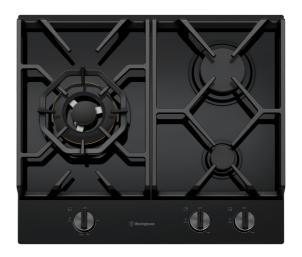

# WHG638BC

60cm 3 burner black tempered glass cooktop with a high powered, intense 19 MJ/h wok burner, dual valve flame control and cast iron trivets.

## **Features**

- High powered, intense 19 MJ/h wok burner
- Dual Valve Control
- Cast iron trivets
- Flat Trivets
- Flame Failure Device
- Black tempered glass
- Easy under knob ignition
- LP Gas Conversion kit included