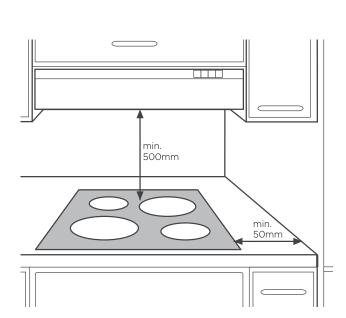

## 90cm electric cooktop

WHC943BD

NOTE: The clearance must meet or exceed the minimum recommended for both the rangehood and cooktop. Refer to the rangehood installation manual.

Surface temperatures of base exceed 95°C, under bench access must be restricted by use of non-combustible barrier on installation