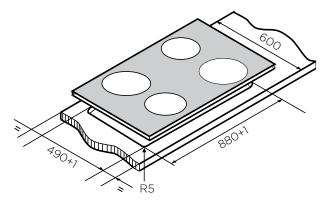

| Product WxDxH (mm) | 900 x 520 x 51 |
|--------------------|----------------|
| Cut-out WxD (mm)   | 880 x 490      |

## **IMPORTANT**

These dimensions are a guide only. All measurements are in millimetres (mm). For complete installation instructions, refer to the manual provided with product.

© 2023 Electrolux Home Products Pty Ltd. ABN 51 004 762 341. WDIM\_Aspire\_Apr23