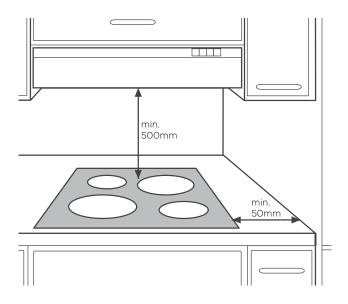

## 60cm electric cooktops

WHC642BC, WHC642SC, WHC633BD, WHC643BD

NOTE: The clearance must meet or exceed the minimum recommended for both the rangehood and cooktop. Refer to the rangehood installation manual.