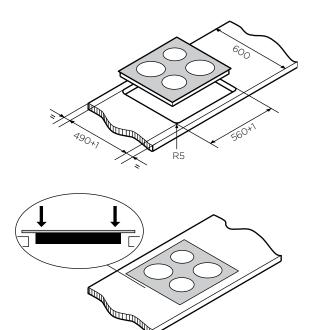

## WARNING

Surface temperatures of base exceed 95°C, under bench access must be restricted by use of non-combustible barrier on installation

| Product WxDxH (mm) | 590 x 520 x 51 |
|--------------------|----------------|
| Cut-out WxD (mm)   | 560 x 490      |