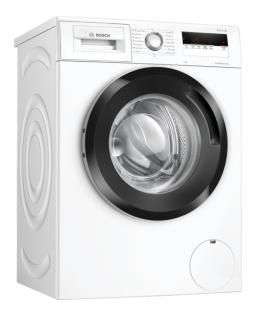

# Serie | 4, Washing machine, front loader, 8 kg, 1200 rpm WAN24121AU

# Automatic washing machine with EcoSilence Drive quiet operation and durability that you can rely on.

- **EcoSilence Drive:** extremely energy-efficient and quiet in operation with an especially long life.
- ActiveWater Plus: Pressure and water sensor that measures the washing load and adjusts water intake to 256 precise levels for more cost and water savings
- **Dark Colors:** program for gentle cleaning of dark-coloured laundry, such as jeans.
- **Reload function:** allows you to add any forgotten item comfortably while washing.
- DrumClean with reminder function: programme for cleaning and maintaining the drum.

## Design

- AntiVibration Side Panels reduce vibrations and ensure greater stability during the washing and spinning process
- Large 30cm wide porthole and 180° opening door for easy loading and unloading