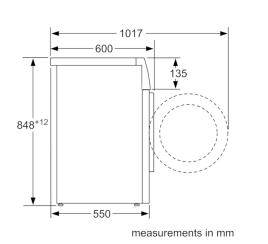

## **Technical Information**

- 848 mm x 598 mm x 550 mm (652 mm with door frame)

Automatic washing machine with EcoSilence Drive quiet operation and durability that you can rely on.