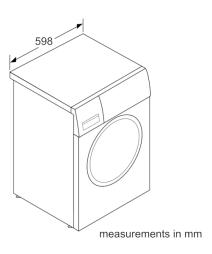

## **Technical Information**

- 848 mm x 598 mm x 550 mm (652 mm with door frame)

Automatic washing machine with EcoSilence Drive quiet operation and durability that you can rely on.