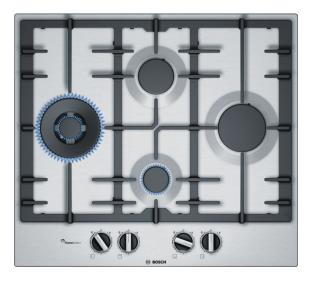

# The stainless-steel gas cooktop with FlameSelect: achieve perfect cooking results thanks to nine precisely defined power levels.

- Low profile stainless steel cooking surface is easily accessible and quick to clean.
- Sword knobs: for an ergonomic control.
- FlameSelect: for a precise adjustment of the flame in nine defined levels.

Serie | 6, Gas hob, 60 cm, Stainless steel PCI6A5B90A

The stainless-steel gas cooktop with FlameSelect: achieve perfect cooking results thanks to nine precisely defined power levels.

#### Design

- Stainless steel
- Enamelled cast iron pan supports on non-scratch rubber feet

## **Comfort & Convenience**

- FlameSelect (9 steps)
- Sword control knobs
- One hand electronic ignition

## Size & Power

- 4 Gas Burners
- Dual wok burner
- Left: Wok burner up to 15 Mj/h (depending on gas type)
- Center rear: Standard burner up to 6.85 Mj/h
- Center front: Economy burner up to 4 Mj/h
- Right: Rapid burner up to 3 KW