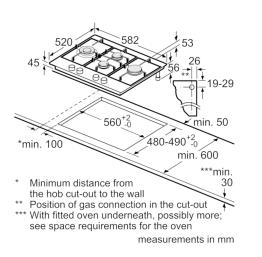

## **Technical Data**

| Technical Data                                                    |                               |
|-------------------------------------------------------------------|-------------------------------|
| Product name/family :                                             | gas hob w integrated controls |
| Construction type :                                               | Built-in                      |
| Energy input :                                                    | Gas                           |
| Total number of positions that can be used at the same time $: 4$ |                               |
| Type of control setting device                                    | s : sword knobs               |
| Required niche size for installation (HxWxD) :                    |                               |
| 45 x 560-562 x 480-492                                            |                               |
| Width of the appliance :                                          | 582                           |
| Dimensions :                                                      | 45 x 582 x 520                |
| Dimensions of the packed product (HxWxD) (mm) :                   |                               |
|                                                                   | 141 x 651 x 578               |
| Net weight (kg) :                                                 | 11.792                        |
| Gross weight (kg) :                                               | 12.7                          |
| Residual heat indicator :                                         | without                       |
| Location of control panel :                                       | Hob front                     |
| Basic surface material :                                          | Stainless steel               |
| Color of surface :                                                | Stainless steel               |
| Color of frame :                                                  | Stainless steel               |
| Approval certificates : Australia Standards, Australia Standards  |                               |
| Length electrical supply cord                                     |                               |
| EAN code :                                                        | 4242002914220                 |
| Electrical connection rating (\                                   | ,                             |
| Gas connection rating (W) :                                       | 9750                          |
| Current (A) :                                                     | 3                             |
| Voltage (V) :                                                     | 220-240                       |
| Frequency (Hz) :                                                  | 50; 60                        |
|                                                                   |                               |

#### Dimensions

- 60 cm width
- Installation measurements: 560 mm x 480 mm
- Power cord length: 100 cm with plug