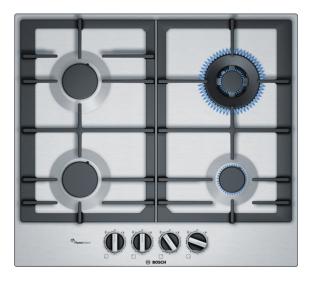

### Serie | 6, Gas hob, 60 cm, Stainless steel **PCH6A5B90A**

#### Design

- Stainless steel
- Enamelled cast iron pan supports on non-scratch rubber feet

#### **Comfort & Convenience**

- FlameSelect (9 steps)
- Sword control knobs
- One hand electronic ignition

#### Size & Power

- 4 Gas Burners
- 1 High-speed, 1 Standard, 1 Economy, 1 Wok burner
- Dual wok burner
- Left rear: Standard burner up to 6.85 Mj/h
- Right rear: Wok burner up to 13 Mj/h
- Left front: Standard burner up to 6.85 Mj/h
- Right front: Economy burner up to 4 Mj/h