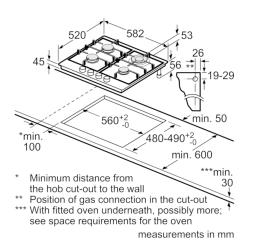

### **Technical Data**

| Product name/family :<br>Construction type :<br>Energy input :   | gas hob w integrated controls<br>Built-in<br>Gas |
|------------------------------------------------------------------|--------------------------------------------------|
| Total number of positions that can                               | be used at the same time : 4                     |
| Type of control setting devices :                                | sword knobs                                      |
| Required niche size for installation                             | n (HxWxD) :                                      |
|                                                                  | 45 x 560-562 x 480-492                           |
| Width of the appliance :                                         | 582                                              |
| Dimensions :                                                     | 45 x 582 x 520                                   |
| Dimensions of the packed product (HxWxD) (mm) :                  |                                                  |
|                                                                  | 141 x 651 x 578                                  |
| Net weight (kg) :                                                | 12.115                                           |
| Gross weight (kg) :                                              | 13.0                                             |
| Residual heat indicator :                                        | without                                          |
| Location of control panel :                                      | Hob front                                        |
| Basic surface material :                                         | Stainless steel                                  |
| Color of surface :                                               | Stainless steel                                  |
| Color of frame :                                                 | Stainless steel                                  |
| Approval certificates : Australia Standards, Australia Standards |                                                  |
| Length electrical supply cord (cm                                | ): 100                                           |
| EAN code :                                                       | 4242002914145                                    |
| Electrical connection rating (W) :                               | 1                                                |
| Gas connection rating (W) :                                      | 8000                                             |
| Current (A) :                                                    | 3                                                |
| Voltage (V) :                                                    | 220-240                                          |
| Frequency (Hz) :                                                 | 50; 60                                           |
|                                                                  |                                                  |

#### Dimensions

- 60 cm width
- Installation measurements: 560 mm x 480 mm
- Power cord length: 100 cm with plug