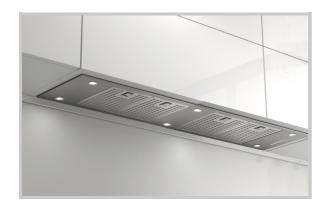

## **DESCRIPTION**

Award Advance Series 95cm wide Power pack

- 4 Speeds
- 1200m3/hr Maximum extraction
- 46dBA Maximum noise level
- Clean-Air Function using last-time option
- Stainless filters
- LED Lights
- Requires 150mm ducting (max.effective length 10m)
- Motor outlet may be configured for rear exit please enquire

## **DIMENSIONS**

| ► Width  | 950  | Clean-Air Function |
|----------|------|--------------------|
| ✓ Depth  | 276  | LED Lights         |
| I Height | 268  | Stainless Filters  |
| □ Volume | 1200 |                    |