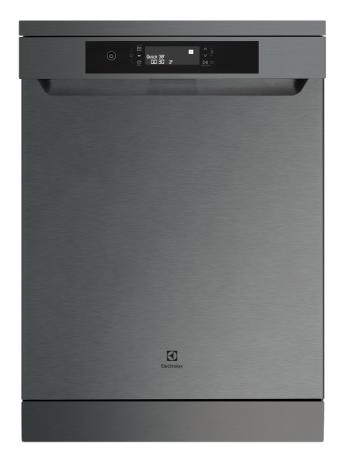

## ESF6767KXA

Dishwasher in dark stainless steel with finger print resistant finish. 10 flexible wash programs, an added cutlery rack, convenient delay start and fan drying to ensure you always have a worry free wash and dry.

## **Features**

- Huge 15 place settings
- 10 wash programs for total dish washing flexibility
- Super fast 30-minute program
- Electronic touch controls
- Time remaining display
- Convenient fan drying results
- Tablet option
- FlexiBasket
- Fold down tines
- Height adjustable upper basket
- Foldable cup shelves in upper

basket - 4

AquaStop