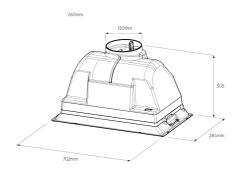

| Dimensions    |       |        |       |
|---------------|-------|--------|-------|
|               | width | height | depth |
| Duct diameter | 150   |        |       |
| Product (mm)  | 702   | 305    | 284   |

## Dimensions

Total product height (mm) - 305, Total product width (mm) - 702, Total product depth (mm) - 284, Diameter of ducting (mm) - 150, Minimum installation height from cooking surface Gas (mm) - 650, Minimum installation height from cooking surface Electric (mm) - 600