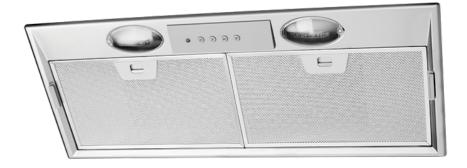

## ERI712SA

70cm stainless steel integrated rangehood with maximum airflow of 720m3/hr, push button electronic control and 3 speed twin fan motor plus boost.

## **Features**

- Max airflow of 720m3/h
- Operation noise as low as 52dB(A)
- Multi-layer filters
- Dishwasher safe filters
- LED lighting
- 3 speed fan + Boost Function
- Electronic pushbutton controls