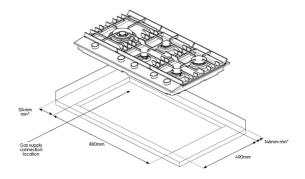

## DIMENSIONS

Total product height (mm) - 55, Total product width (mm) - 895, Total product depth (mm) - 530, Cut out width (mm) -880, Cut out depth (mm) - 490

| EHG955SD dimensions |       |        |       |
|---------------------|-------|--------|-------|
|                     | width | height | depth |
| Cut-out (mm)        | 880   |        | 490   |
| Product (mm)        | 895   | 55     | 530   |

\*To combustible surface (almension is not relevant if the adjacent surface is non-combustible) Please notel Dimensions to be used as a guide only. At customers MUST refer to the user manual supplied with the product for detailed installation instructors.