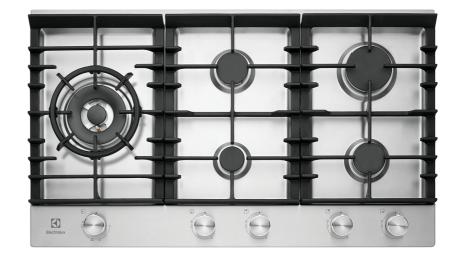

## EHG955SD

90cm 5 burner stainless steel gas cooktop with 22MJ/hr wok burner, dual flame control and flat cast iron trivets.

## Features

- Powerful 22 MJ/HR wok burner
- Dual Flame control
- Laser etched control panel
- Wok stand included
- Metalised knob
- Convenient electronic ignition
- Flame Failure Safety Device
- Stability with flat cast trivets