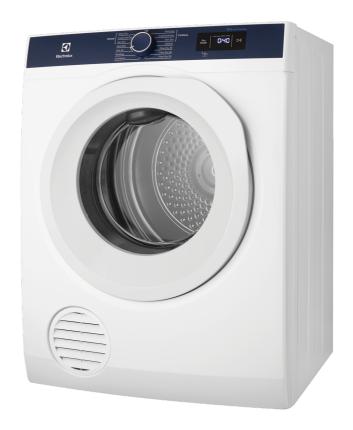

## EDV705HQWA

7.0kg vented tumble dryer comes with SensorDry technology to gently dry your garments for an exceptional result. Other features include ideal temperature settings, Fast 40 program, and reverse tumbling action

## **Features**

- Sensor Dry
- Durable stainless steel drum
- Wall mount option with reversible control panel decal
- Clean Filter Indicator
- Efficient Reverse Tumbling Action
- Ideal temperature settings