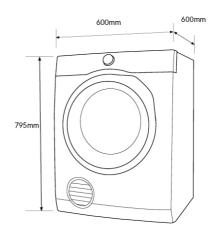

IMPOSITANT
This is a guide of product dimensions only For complete installation instructions, refer to the manual provided with product

© 2019 Electrolist Home Products Ry List EDIH EDY705HQWA Jan99

## **DIMENSIONS**

Total height (mm) - 795, Total width (mm) - 600, Total depth (mm) - 600