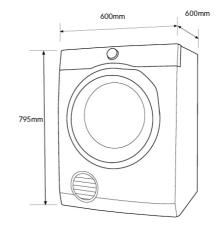

## IMPORTANT This is a gaide of product dimensions only For complete installation instructions, refer to the manual provided with produce 2.2021 Bacterioss Home Products Pry List E DIM EEV/765H3WB, Jost21

## **DIMENSIONS**

Total height (mm) - 795, Total width (mm) - 600, Total depth (mm) - 600