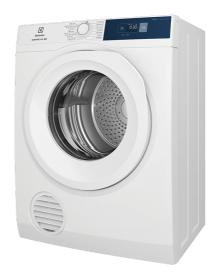

## EDV705H3WB

7.0kg vented tumble dryer comes with SensorDry technology to gently dry your garments for an exceptional result. Other features include fast timed programs, and anti-tangle reverse tumbling action.

## **Features**

- Sensor Dry
- Durable stainless steel drum
- Wall mount option with reversible control panel decal
- Clean Filter Indicator
- Efficient Reverse Tumbling Action
- Ideal temperature settings