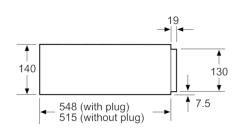

### **Technical Data**

| Built-in / Free-standing :                      | Built-in        |
|-------------------------------------------------|-----------------|
| Color / Material Front :                        | Stainless steel |
| Maximum number of plates :                      | 12              |
| Maximum number of espresso cups :               | 64              |
| Dimensions of the packed product (HxWxD) (mm) : |                 |
|                                                 | 210 x 660 x 660 |
| Required niche size for installation (HxWxD) :  | 140 x 560 x 550 |
| EAN code :                                      | 4242002813868   |
| Electrical connection rating (W) :              | 810             |
| Current (A) :                                   | 10              |
| Voltage (V) :                                   | 220-240         |
| Frequency (Hz) :                                | 60; 50          |
| Plug type :                                     | AU plug         |

### **Technical Information**

- Connected load: 0.81 KW
- Appliance dimension (HxWxD): 140 mm x 594 mm x 548 mm
- Length of mains cable: 150 cm
- Installation dimensions (HxWxD): 140 mm x 560 mm 568 mm x 550 mm