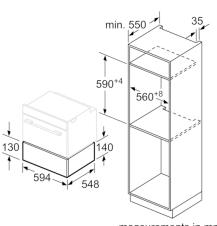

### **Technical Data**

| Built-in / Free-standing :                      | Built-in        |
|-------------------------------------------------|-----------------|
| Color / Material Front :                        | Stainless steel |
| Maximum number of plates :                      | 12              |
| Maximum number of espresso cups :               | 64              |
| Dimensions of the packed product (HxWxD) (mm) : |                 |
|                                                 | 210 x 660 x 660 |
| Required niche size for installation (HxWxD) :  | 140 x 560 x 550 |
| EAN code :                                      | 4242002813868   |
| Electrical connection rating (W) :              | 810             |
| Current (A) :                                   | 10              |
| Voltage (V) :                                   | 220-240         |
| Frequency (Hz) :                                | 60; 50          |
| Plug type :                                     | AU plug         |

### **Technical Information**

- Connected load: 0.81 KW
- Appliance dimension (HxWxD): 140 mm x 594 mm x 548 mm
- Length of mains cable: 150 cm
- Installation dimensions (HxWxD): 140 mm x 560 mm 568 mm x 550 mm

# Serie | 8, Warming drawer, 60 x 14 cm, Stainless steel BIC630NS1A

Compact ovens with an appliance height of 455 mm can be installed above a warming drawer. An intermediate floor is not required.

measurements in mm