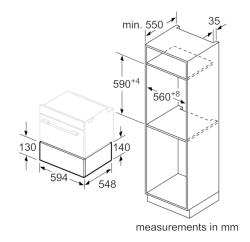

Required niche size for installation (HxWxD): 140 x 560 x 550

EAN code: 4242005243488

Electrical connection rating (W): 810

Current (A): 10

Voltage (V): 220-240

Frequency (Hz): 50

Plug type: AU plug

#### **Technical Information**

- Appliance dimension (HxWxD): 140 mm x 594 mm x 548 mm
- Installation dimensions (HxWxD): 140 mm x 560 mm 568 mm x 550 mm
- Length of mains cable: 150 cm
- Total connected load electric: 0.81 KW
- Nominal voltage: 220 240 V
- Please reference the built-in dimensions provided in the installation drawing

### Serie | 8, Warming drawer, 60 x 14 cm, Black BIC630NB1A

Compact ovens with an appliance height of 455 mm can be installed above a warming drawer.
An intermediate floor is not required.

measurements in mm