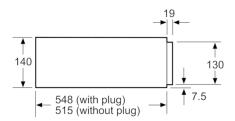

#### **Technical Data**

Built-in / Free-standing:

Color / Material Front:

Maximum number of plates:

Maximum number of espresso cups:

64

Dimensions of the packed product (HxWxD) (mm):

210 x 660 x 660

Required niche size for installation (HxWxD): 140 x 560 x 550

EAN code: 4242005243488

Electrical connection rating (W): 810

Current (A): 10

Voltage (V): 220-240

Frequency (Hz): 50

Plug type: AU plug

#### **Technical Information**

- Appliance dimension (HxWxD): 140 mm x 594 mm x 548 mm
- Installation dimensions (HxWxD): 140 mm x 560 mm 568 mm x 550 mm
- Length of mains cable: 150 cm
- Total connected load electric: 0.81 KW
- Nominal voltage: 220 240 V
- Please reference the built-in dimensions provided in the installation drawing